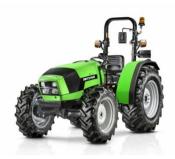

# Agrolux 410 ROPS

#### **Engine**

SDF 1000 Series Tier 3 Diesel Engine 4 Cyl/4000cc Turbo Intercooled Liquid/Oil Cooled Individual Bosch Injector Pumps 75 hp @ 2350 rpm (2005/25/CE) Torque 285nm Down Swept Exhaust 65lt Fuel Capacity

## **Transmission**

15/15 Synchromesh Gearbox Forward/Reverse Synchro Shuttle Double Dry Heavy Duty 12" Clutch Gear Levers Located Right Hand Side Heavy Duty Rear Axle 4 Wheel Independent Braking Front Wheel Assist Front & Rear Diff Lock 40 km/h Road speed

## PTO

Independent Rear PTO 540 Speed PTO 540 @ 1965 Rpm 1"3/8 -6 Spline PTO shaft

# **Operator Environment**

2 Post Foldable ROPS Frame Rubber Semi Platform Left Rear Telescopic Mirror Comfort PVC Seat 1 Rear Work light 2 Bonnet Lights with Hi/Lo Beam Rotating Beacon

# Hyd/Linkage

Open Centre Hyd Pump System
42 I/min Hyd Pump
Separate 17 L/min Steering Pump
2 Sets of Remotes
Mechanical Three Point Linkage
Position & draft control Settings
Cat 2 Ball ends
3000 kg lift capacity

# Wheel Equipment

Fully Adjustable Wheels 11.2\*24 Front -16.9\*30 Rear Ply Tyres

## Weights & Dimensions

Wheelbase 2015mm Overall Length 3445mm Total Weight 2900kg